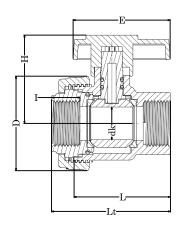

| PP Ball Valve (Inlet - Threaded Female : Outlet - Threaded Female) |         |      |          |    |    |    |    |      |  |
|--------------------------------------------------------------------|---------|------|----------|----|----|----|----|------|--|
| Nom                                                                | BSP     | dk   | <b>C</b> | ī  | ı  | 1+ | П  | П    |  |
| Size                                                               | Thd./in | uk   | D        |    | _  | Li |    | П    |  |
| 25mm (1")                                                          | 11      | 23.5 | 68       | 22 | 73 | 88 | 70 | 63.5 |  |

Note: the Dimensions may very ±1mm as declared.

| PART NO. | PART NAME    | QTY. |
|----------|--------------|------|
| 1        | Ring         | 1    |
| 2        | Bush         | 1    |
| 3        | Seal         | 2    |
| 4        | Ball         | 1    |
| 5        | Body         | 1    |
| 6        | Shaft        | 1    |
| 7        | Shaft O-ring | 2    |
| 8        | Handle       | 1    |
| 9        | Main O-ring  | 1    |
|          | •            |      |