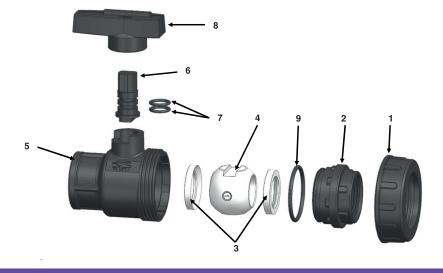

Note: the Dimensions may very ±1mm as declared.

| PART NO. | PART NAME    | QTY. |
|----------|--------------|------|
| 1        | Ring         | 1    |
| 2        | Bush         | 1    |
| 3        | Seal         | 2    |
| 4        | Ball         | 1    |
| 5        | Body         | 1    |
| 6        | Shaft        | 1    |
| 7        | Shaft O-ring | 2    |
| 8        | Handle       | 1    |
| 9        | Main O-ring  | 1    |
|          | •            |      |