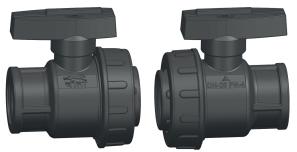

1" Single Union PP Ball Valve (PN-4)

## **Features**

- Specially designed for use in Mini Sprinkler and other irrigation systems.
- This valve is also suitable for use in water tanks and household plumbing.
- Leakage proof: The 'ball' inside the valve is made up of special material that reduces the wear & tear during operation & ensures smooth & leak-proof working.
- Best in class in terms of durability & sturdiness.
- Union design helps in easy installation & maintenance.
- The valve is UV & colour stabilized which enhances it's life.