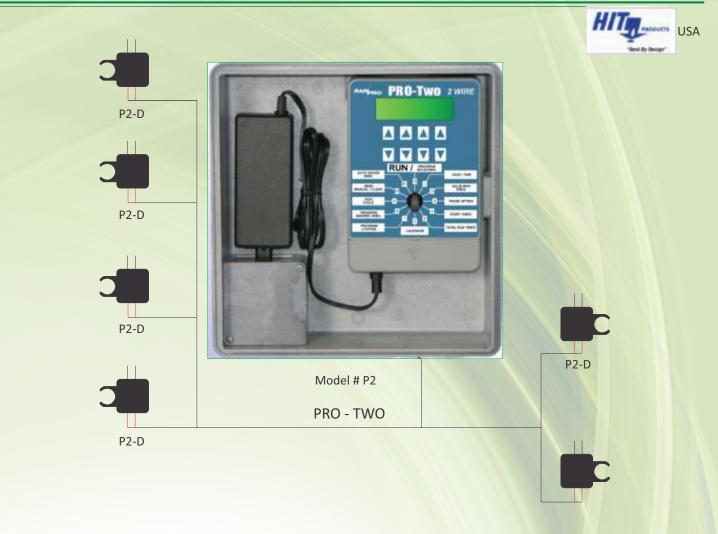

# PRO-TWO 2 WIRE DECODER BASED CONTROLLER

#### **PRO-Two Controller system**

- Use minimum 1.5 sq. mm Wire with a maximum of 2000' wire run.
- System wiring shall allow for unlimited tees and crosses in field two wire path.

#### Controller

- Controller to have up to 16 Stations.
- A maximum of 2 Decoders can operate simultaneously of same or different numbers plus a Master Valve or Pump Start Relay.
- Controller to have 6 independent programs.
- Water Budget feature operates from 5%-250% increments by Program.
- Maximum of 6 start times per program.
- Will operate each valve number either, Automatically, semi-Automatic or Manually.
- Programmed Rain Delay.
- Outdoor model has lock and keys in weather Resistant box.

## Decoders

- Decoders is programmable at controller to any station number from 1-16 and MV/PS.
- Decoder has two red wires to connect to system two wire field path and two black wires to connect to any standard 24VAC solenoid.
- Decoder to be shipped with two approved waterproof wire connectors to be used for connections to two wire path
- Decoders to be shipped 16 per container with identification tags #1-#16 and MV/PS
- Decoders are purchased separate from Controller