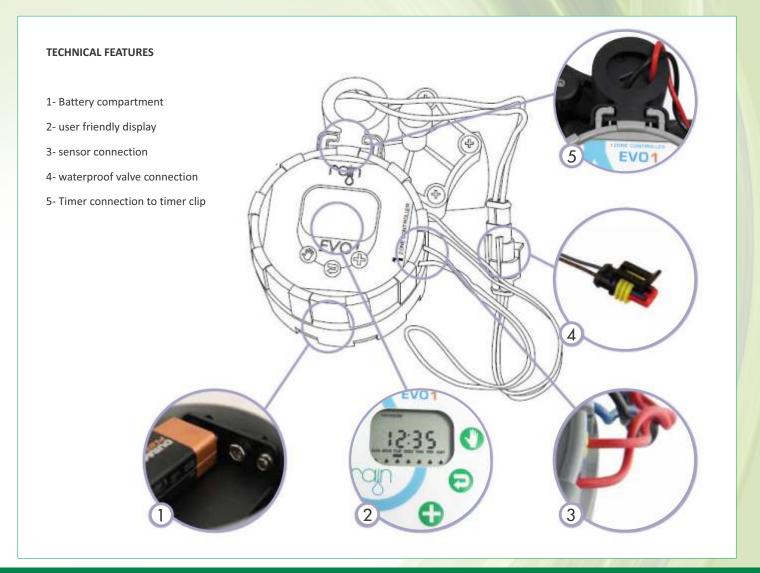

## **Features**

- 1 Zone
- Battery powered
- 1 Program
- 2 daily start-time
- Weekly calendar
- Run time min/max: 1/360 minutes Waterproof valve connection
- Watering count-down
- Freeze-program function
- Low-battery function
- Rubber cover
- Body in ABS
- Double OR seal

- Fully waterproof Ip68
- Sensor connection
- Compatible with mechanical sensor
- Sensor active indicator
- 2x9 volt alkaline batteries [not included]
- Operating DC latching solenoids only
- Solenoid wire length up to 30 m