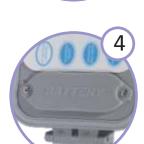

## New

- **TECHNICAL FEATURES**
- 1. LATCHING SOLENID- IDEA works with 6-40 VDC latching solenoid cod. 101.3507000.
- 2. DISPLAY- 2" display with "battery saver" feature for batteries longer life.
- 3. WATERPROOF VALVE CONNECTION
- 4. BATTERY COMPARTMENT- Double OR seal and 2 screws.
- 5. PROGRAM- User frandly programming with smart bottons sequence