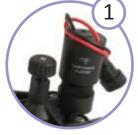

## New

- **TECHNICAL FEATURES**
- 1. LATCHING SOLENID- IDEA works with 6-40 VDC latching solenoid cod. 101.3507000.
- 2. DISPLAY- 2" display with "battery saver" feature for batteries longer life.
- 3. WATERPROOF VALVE CONNECTION
- 4. BATTERY COMPARTMENT- Double OR seal and 2 screws.
- 5. PROGRAM- User frandly programming with smart bottons sequence