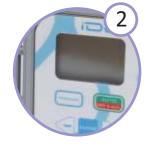

## New

- **TECHNICAL FEATURES**
- 1. LATCHING SOLENID- IDEA works with 6-40 VDC latching solenoid cod. 101.3507000.
- 2. DISPLAY- 2" display with "battery saver" feature for batteries longer life.
- 3. WATERPROOF VALVE CONNECTION
- 4. BATTERY COMPARTMENT- Double OR seal and 2 screws.
- 5. PROGRAM- User frandly programming with smart bottons sequence