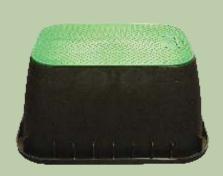

## Rain Rectangular Valve Boxes "EzOPEN"

Rain is proud to introduce a new line of Valve Boxes with "EzOpen" handle. The new valve box is opened by simply lifting and pulling a discreet handle embedded in the lid. Each valve box has an anti vandal bolt for additional security.

A specially designed model bracket inside the box allows easy and tidy wire installation to fit Rain Evo battery controller.

This is an unique, patented product in the irrigation market,

Valve boxes available in standard rectangular 12 In. And Jumbo 20 In.

- PZRM 113 12 IN: 520X400X330 mm
- PZRM 115 20 IN: 670X490X330mm
- Material: 100% polypropylene
- UNIEN 124 A class A 15 (Peak load >15Kn)

Size (12", 20" and 24")