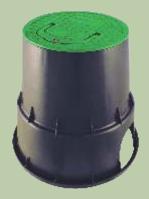

## **Rain Round Valve Boxes**

Rain family of round valve boxes is studied to face all the needs of the professional irrigation.

They are easy to install, strong and durable and they are engineerded to mantain their integrity (horizontal and vertical) under load even with the cover removed.

- PZC RN 15 D. 148/240x H 230mm
- PZC RN 25 D. 243/330x H 260mm
- Material: 100% polypropilene

Size (6" and 10")