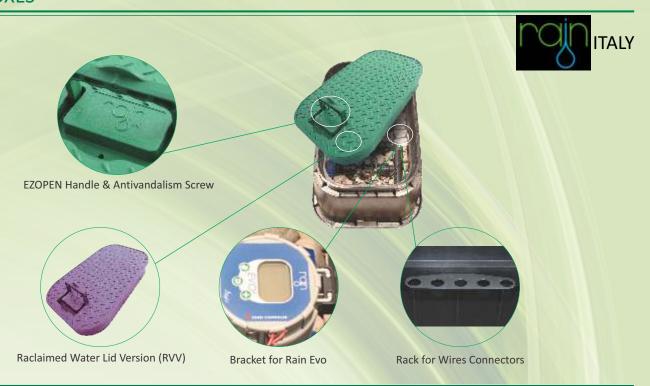

## Rain Rectangular Valve Boxes "EzOPEN"

Rain is proud to introduce a new line of Valve Boxes with "EzOpen" handle. The new valve box is opened by simply lifting and pulling a discreet handle embedded in the lid. Each valve box has an anti vandal bolt for additional security.

A specially designed model bracket inside the box allows easy and tidy wire installation to fit Rain Evo battery controller.

This is an unique, patented product in the irrigation market,

Valve boxes available in standard rectangular 12 In. And Jumbo 20 In.